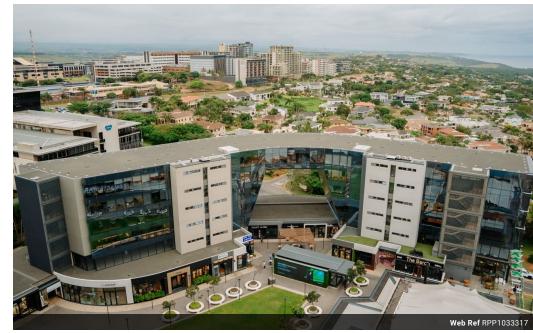

Prime Property presents this fully furnished, luxury and modern 2 bedroom apartment for that is For Rent and For Sale. Umhlanga Arch is one of Umhlanga's most beautiful and iconic buildings with direct unobstructed ocean open plan lounge, fully fitted modern kitchen, newer kitchen appliances, dinning area with a guest toilet and its own balcony with beautiful oceanfront views, Umhlanga city and harbor views. The building has its own security, restaurant access to the popular Legacy yard , shops, swimming pool, entertainment and laundry amenities. It is also within close proximity to, schools, offices and hospitals. Exclusive retail outlets on the lower level . Ducted air-conditioning. Security features include facial recognition and number plate verification.