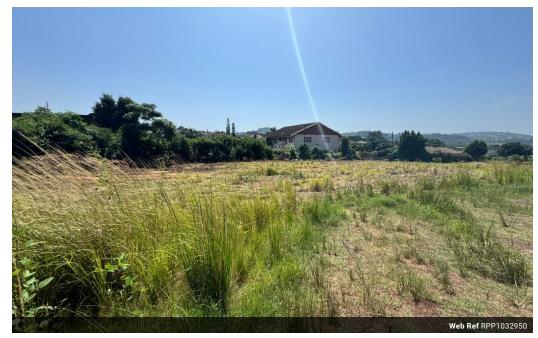

## Available Natural Vacant Land of 5501 m2 for Sale in Ottawa

This land is a sizable area, 5501 square meters, there may be options for mixed-use development, allowing for a combination of residential development. It can accommodate multiple single-family homes or multi-unit dwellings, providing ample space for yards and gardens. Building new homes can enhance the visual appeal of the area, leading to a more attractive living environment. This land is near green spaces or natural features, it offers residents the opportunity to enjoy outdoor activities and enhance their quality of life.

A Huge Investment Potential and market value due to location, zoning, and local demand, the land could appreciate significantly, making it a worthwhile investment.

Overall, 5501 sqm provides ample space for various development opportunities, making it a versatile and valuable piece of land. These...