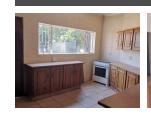

# 3 Bedroom Flat To Let in Pomona

Three bedroom Flatlet to main house, Full on suites bathroom in large main bedroom, plus second separate toilet, Two other bedrooms with large windows, Large kitchen with Gas stove, Lounge. Shearing open garden and parking.