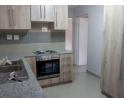

Walk in to the property's large spacious open plan lounge and dinning room.

Of the dinning room is beautiful kitchen fully equipped with built in cupboards, a built in stove top and oven, a double sink, and granite counter tops.