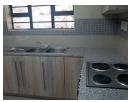

Walk in to the property's large spacious open plan lounge and dinning room.

Of the dinning room is beautiful kitchen fully equipped with built in cupboards, a built in stove top and oven, a double sink, and granite counter tops.