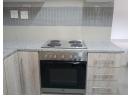

Walk in to the property's large spacious open plan lounge and dinning room.

Of the dinning room is beautiful kitchen fully equipped with built in cupboards, a built in stove top and oven, a double sink, and granite counter tops.