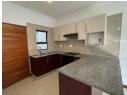

Open-Plan Living Area: A beautifully designed lounge and dining space that flows seamlessly into the kitchen.

Fully Fitted Kitchen: Equipped with modern appliances, ample storage, and granite countertops, perfect for cooking and entertaining.