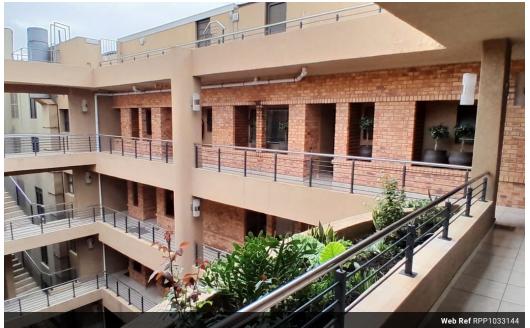

# Contemporary 5 Bedroom Penthouse, Opposite Gateway - African Palms is an exclusive apartment block ${\sf I}$

Prime Property presents this contemporary 5 Bedroom Penthouse, Opposite Gateway - African Palms is an exclusive apartment block located in Umhlanga Ridge.

There are 5, luxurious bedrooms and 4 bathrooms, all en-suite. The generous master suite, and features an exquisite, mirrored, walk through dressing room and feature en-suite bathroom fitted with a bath and a his and hers walk in shower.

The modern, bespoke kitchen, with ample cupboard space, is fully equipped and the large, open-plan living area, with a guest loo, leads through seamless stack back doors, onto the large balcony.

2.5 No No False