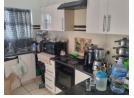

Features:

Spacious open-plan living area with high ceilings and large windows, flooding the space with natural light

Open plan kitchen - With granite countertops, and ample cupboard space,

Two bedrooms: Spacious bedrooms with built in cupboards.