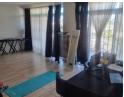

Features:

Spacious open-plan living area with high ceilings and large windows, flooding the space with natural light

Open plan kitchen - With granite countertops, and ample cupboard space,

Two bedrooms: Spacious bedrooms with built in cupboards.