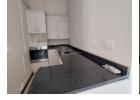

Living Space: Open-plan lounge and dining area with a seamless flow to the kitchen.

Kitchen: Modern and functional with quality finishes and ample storage.

Bedroom: Spacious with built-in cupboards for convenience.