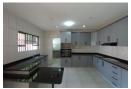

Lower Level: The spacious ground floor features a guest loo, a versatile study/office space, and a generously sized lounge and dining area. The well-equipped kitchen comes with a scullery and leads directly into a double garage. Both the lounge and dining areas open up to a covered patio, ideal for outdoor entertaining, with a private pool and built-in braai area. A separate courtyard includes laundry facilities and domestic quarters for added convenience.