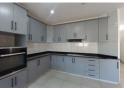

Lower Level: The spacious ground floor features a guest loo, a versatile study/office space, and a generously sized lounge and dining area. The well-equipped kitchen comes with a scullery and leads directly into a double garage. Both the lounge and dining areas open up to a covered patio, ideal for outdoor entertaining, with a private pool and built-in braai area. A separate courtyard includes laundry facilities and domestic quarters for added convenience.