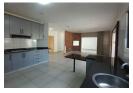

Lower Level: The spacious ground floor features a guest loo, a versatile study/office space, and a generously sized lounge and dining area. The well-equipped kitchen comes with a scullery and leads directly into a double garage. Both the lounge and dining areas open up to a covered patio, ideal for outdoor entertaining, with a private pool and built-in braai area. A separate courtyard includes laundry facilities and domestic quarters for added convenience.