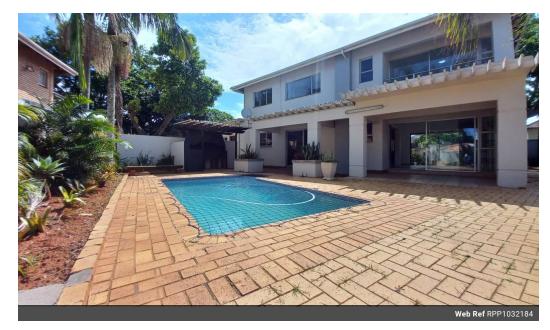

## 3 Bedroom House To Rent in Sunningdale

Prime Property presents:

Charming 3-Bedroom Duplex in Tranquil Suburb

Nestled in a peaceful and leafy neighborhood, this stunning 3-bedroom, 3-bathroom duplex offers a perfect blend of comfort and convenience.

Lower Level: The spacious ground floor features a guest loo, a versatile study/office space, and a generously sized lounge and dining area. The well-equipped kitchen comes with a scullery and leads directly into a double garage. Both the lounge and dining areas open up to a covered patio, ideal for outdoor entertaining, with a private pool and built-in braai area. A separate courtyard includes laundry facilities and domestic quarters for added convenience.