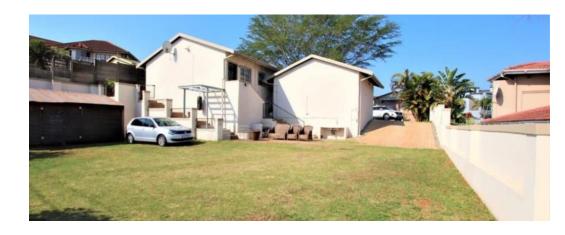

## 3 Bedroom House To Rent in Sunningdale

**a** 2

Prime Property presents,

Pet-Friendly 3-Bedroom Family Home to Rent in Sunningdale, Umhlanga

This spacious and secure family home is located in the sought-after suburb of Sunningdale, just minutes from top schools, Sunningdale Centre, and major access routes.

Situated on a large, pet-friendly yard, this property offers:

3 Bedrooms with built-in cupboards and air-conditioning

2 Bathrooms (Main en-suite with shower; second with spa bath & laundry connections)

Open-plan kitchen and dining area with ample cupboard space and gas stove

Separate lounge with front door access to an enclosed garden

Double automated garage plus space for 8+ vehicles and perimeter electric fencing

#### Features

| Pets Allowed | Yes |                     |       |           |                   |
|--------------|-----|---------------------|-------|-----------|-------------------|
| Interior     |     | Exterior            |       | Sizes     |                   |
| Bedrooms     | 3   | Garages             | 2     | Land Size | 766m <sup>2</sup> |
| Bathrooms    | 2   | Carports / Parkings | 8     |           |                   |
| Kitchens     | 1   | Security            | No    |           |                   |
| Recep. Rooms | 2   | Pool                | No    |           |                   |
| Furnished    | No  | Views               | False |           |                   |