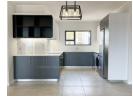

This apartment comes Wi-Fi ready and includes smeg eco-friendly appliances with ultra-modern finishes.

This stunning apartment offers 2 bedrooms with 2 en-suite bathrooms, it also includes a basement storage unit. The living space leads to a private balcony that includes a neat built in braai. The apartment is situated on the top floor and comes with 2 undercover parking bays.

All kitchen appliances are included with SMEG branded appliances.

Let's talk property, speak to us today!