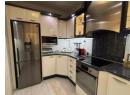

## Charming 3-Bedroom, 2-Bathroom Apartment with Sea Views

This beautifully furnished 3-bedroom, 2-bathroom apartment offers the perfect blend of comfort, style, and convenience. The spacious open-plan design features a well-appointed kitchen and dining area, flowing seamlessly into the cozy lounge which opens onto a large patio – perfect for enjoying the spectacular sea views.