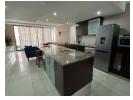

The fully fitted kitchen comes with appliances, including a stove, oven, microwave,...