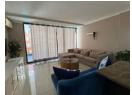

The open-plan living and dining area is tastefully decorated, featuring contemporary furniture, a comfortable sofa, and a flat-screen TV. The dining area has a stylish table with seating for four, ideal for meals or working from home.