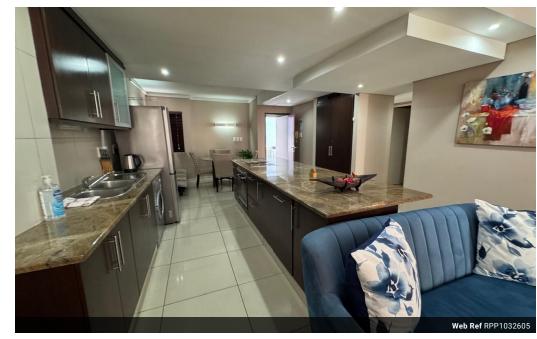

The open-plan living and dining area is tastefully decorated, featuring contemporary furniture, a comfortable sofa, and a flat-screen TV. The dining area has a stylish table with seating for four, ideal for meals or working from home.

The fully fitted kitchen comes with appliances, including a stove, oven, microwave,...