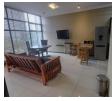

## Furnished 2bedroom for rent in Umhlanga Ridge

Prime Property presents this spacious two-bedroom Furnished apartment at the sought-after apartment building - PGA Park. Well maintained, spacious open plan design living area and Kitchen The lounge comes fully furnished, with a small dining table and chairs.

The kitchen comes with built in cupboards includes a microwave , stove and washing machine with standard cuttlery crockery Main bedroom built in cupboards and a double bed second bedroom has a single bed and built in cupboards 1 bathroom includes a toilet, shower and basin and an additional guest toilet.