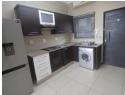

## Furnished 2bedroom for rent in Umhlanga Ridge

Prime Property presents this spacious two-bedroom Furnished apartment at the sought-after apartment building - PGA Park. Well maintained, spacious open plan design living area and Kitchen The lounge comes fully furnished, with a small dining table and chairs.

The kitchen comes with built in cupboards includes a microwave , stove and washing machine with standard cuttlery crockery Main bedroom built in cupboards and a double bed second bedroom has a single bed and built in cupboards 1 bathroom includes a toilet, shower and basin and an additional guest toilet.