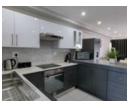

Step into an open-plan living space with sleek modern finishes, a fully equipped kitchen, and a private balcony perfect for enjoying the warm coastal breeze. Both bedrooms are generously sized, with ample cupboard space and contemporary en-suite bathrooms.

Features:

- Fully furnished with stylish, high-quality furniture
  Two spacious bedrooms, both with en-suite bathrooms
- Open-plan kitchen and living area
- Private balcony
- Secure basement parking
- 24-hour security and access control
- · Fitness centre in the complex • Walking distance to major...