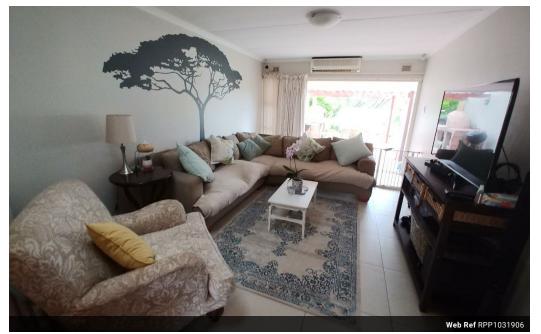

## R25,000 pm

Lease Period 12 months Annual Escalation -

1 12 months Availability Immediately

Deposit R28,000

Prime Property 3 bedroom for Rent.

Prime Property Present Simplex unit for rent in beautiful Seaford Park Complex 3 Bedrooms, 2 Bathrooms in the main house, with an extra 1 Bed/1Bath Large open plan living area leading out to entertainment patio & garden, with built-in pizza oven.

The detached unit could serve as a home office, extra outside room, or maid's quarters. With large open spaces and well-maintained park areas.

The complex is pet-friendly and supports.

24-hour manned security